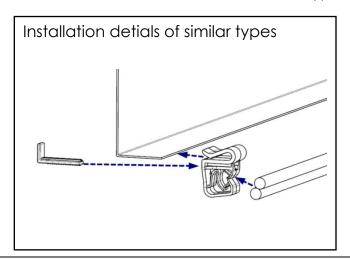

# 3. Work In Cabling System:

3.1 Cable fixed under the panel

3.3 Cable crossing fixed under the panels

3.2 Cable fixed inside the panel

3.4 Similar installation method for other types

For Technical Support: www.panduit.com/resources/install\_maintain.asp