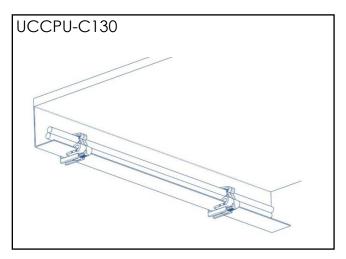

# 3. Work In Cabling System:

3.1 Cable fixed under the panel

3.3 Cable crossing fixed under the panels

3.2 Cable fixed inside the panel

3.4 Similar installation method for other types

For Technical Support: www.panduit.com/resources/install\_maintain.asp