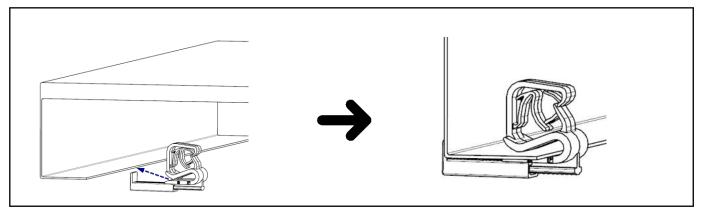

### 2. Installation Method II:

2.1 Pre-assemble the main clip and the latch only 1 or 2 teeth by hearing 1 or 2 "clicking" sound.

2.2 Press the pre-assembly toward the panel edge, and tighten the latch.

2.3 Press the cable in and it will be clmaped.

For Technical Support: www.panduit.com/resources/install\_maintain.asp

Part numbers: UCCPU-C130, UCCPD-C130, UCCAD-C130

© Panduit Corp. 2018 INSTALLATION INSTRUCTIONS XXXXX