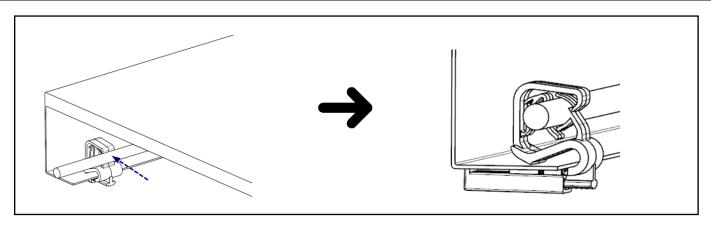

# 3. Installation Method I (recommended):

1.1 Press the edge clip toward the panel opening edge.

1.2 Insert the latch from the **back side** and secure the main clip to the panel

1.3 Press the cable in and it will be clamped.

### 2. Installation Method II:

2.1 Pre-assemble the main clip and the latch only 1 or 2 teeth by hearing 1 or 2 "clicking" sound.

2.2 Press the pre-assembly toward the panel edge, and tighten the latch.