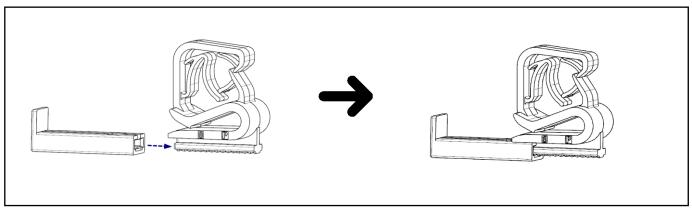

### 2. Installation Method II:

2.1 Pre-assemble the main clip and the latch only 1 or 2 teeth by hearing 1 or 2 "clicking" sound.

2.2 Press the pre-assembly toward the panel edge, and tighten the latch.