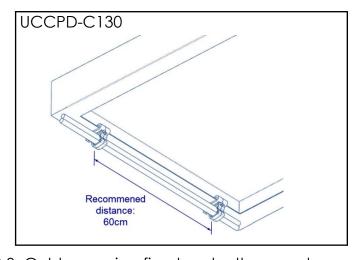

# 3. Work In Cabling System:

3.1 Cable fixed under the panel

3.3 Cable crossing fixed under the panels

3.2 Cable fixed inside the panel

3.4 Similar installation method for other types

For Technical Support: www.panduit.com/resources/install\_maintain.asp