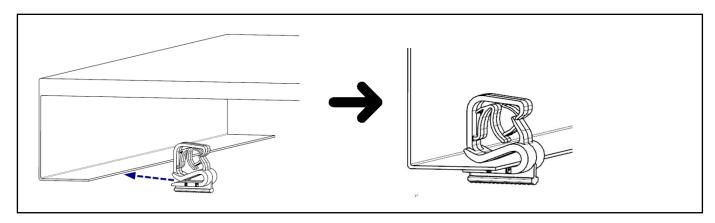

# 3. Installation Method I (recommended):

1.1 Press the edge clip toward the panel opening edge.

1.2 Insert the latch from the **back side** and secure the main clip to the panel

1.3 Press the cable in and it will be clamped.