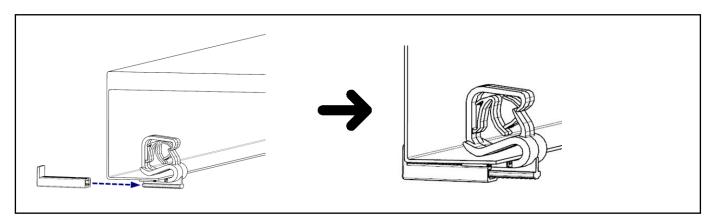

# 3. Installation Method I (recommended):

1.1 Press the edge clip toward the panel opening edge.

1.2 Insert the latch from the **back side** and secure the main clip to the panel

1.3 Press the cable in and it will be clamped.