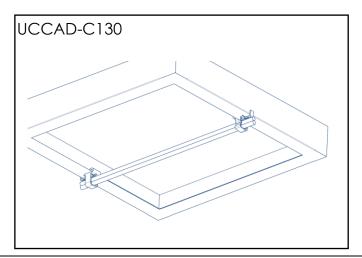

# 3. Work In Cabling System:

3.1 Cable fixed under the panel

3.3 Cable crossing fixed under the panels

3.2 Cable fixed inside the panel

3.4 Similar installation method for other types

For Technical Support: www.panduit.com/resources/install\_maintain.asp